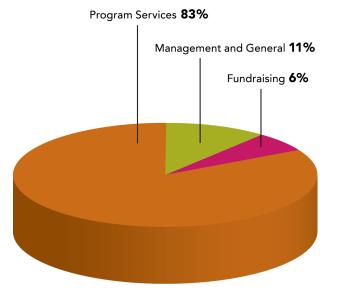

### Statement of Activities

| <b>Revenues</b><br>Government Grants ( <i>City, State and Federal</i> )<br>Contributions and Events<br>Program Fees<br>Investment and Other Income | \$       | 6,063,511<br>3,109,436<br>41,882<br>48,077 |
|----------------------------------------------------------------------------------------------------------------------------------------------------|----------|--------------------------------------------|
| Total Revenues                                                                                                                                     | \$       | 9,262,906                                  |
| Expenses<br>Program Services<br>Management and General                                                                                             | \$       | 7,642,224<br>1,023,207                     |
| Fundraising<br>Total Expenses                                                                                                                      | \$       | 512,773<br><b>9,178,204</b>                |
| Change in Net Assets<br>Net Assets, End of Year                                                                                                    | \$<br>\$ | 84,702<br>10,387,568                       |

### **EXPENSES**