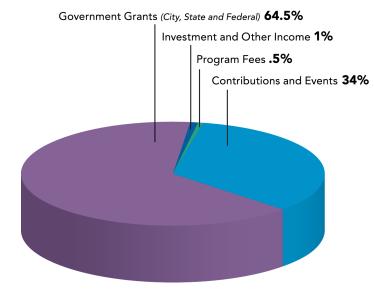

### Statement of Activities

| <b>Revenues</b><br>Government Grants ( <i>City, State and Federal</i> )<br>Contributions and Events<br>Program Fees<br>Investment and Other Income | \$       | 6,063,511<br>3,109,436<br>41,882<br>48,077 |
|----------------------------------------------------------------------------------------------------------------------------------------------------|----------|--------------------------------------------|
| Total Revenues                                                                                                                                     | \$       | 9,262,906                                  |
| Expenses<br>Program Services<br>Management and General                                                                                             | \$       | 7,642,224<br>1,023,207                     |
| Fundraising<br>Total Expenses                                                                                                                      | \$       | 512,773<br><b>9,178,204</b>                |
| Change in Net Assets<br>Net Assets, End of Year                                                                                                    | \$<br>\$ | 84,702<br>10,387,568                       |

### REVENUES