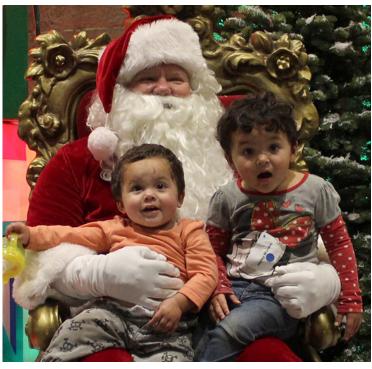

Compass kids enjoy time with Santa at the annual holiday party for families hosted by Twitter

Individual and corporate teams provided 4,825 volunteer hours to support our programs and services

Jiji John Stephanie Johnson Jill Keagy Lottie Kendall Amanda Kent Kforce Olana and Zain Khan Kholsa Ventures Susan Kim-Stuart Naomi and Gilbert Kisch Laura and Ryan Kruizenga Joann Kuhl Kurt Salmon Associates Jean and Sho Kuwamoto Diane Lam Peggy Lane Becky Larson Keena Lazuka Brian Lee Noelle Lee LinkedIn Corporation Donna Liu